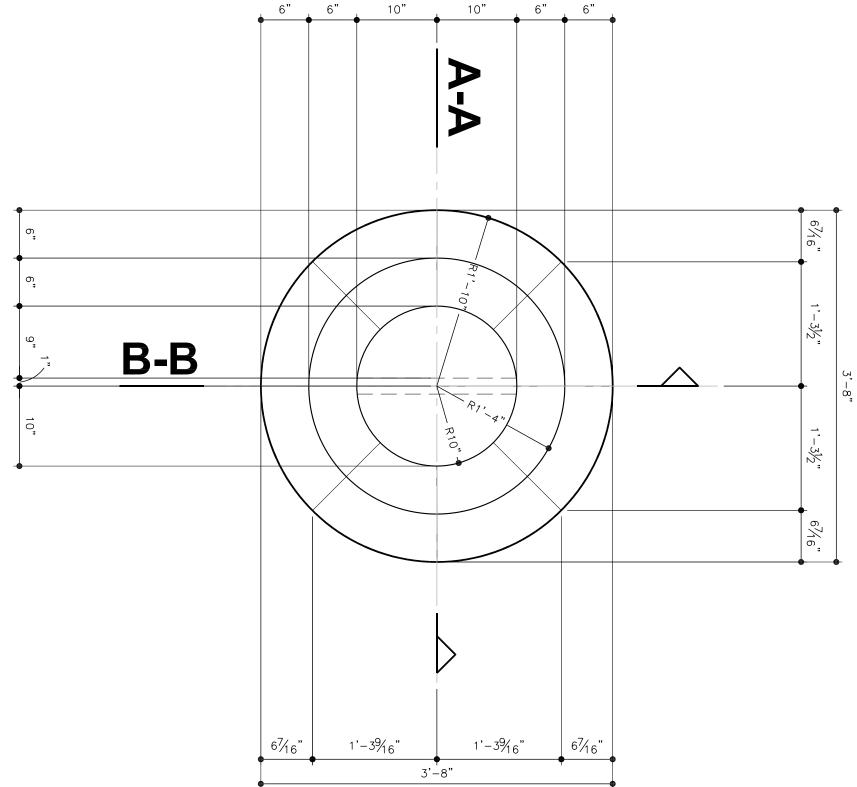

## INSTALLATION AND SPECIFICATION PAGE FOR FIRE ROCK FIRE RING

## Site Preparation:

- Generally, a concrete pad 4 6 inches thick with footings as dictated by local building codes, is the best surface on which to erect any fire feature.
- With proper ground preparation, such as the gravel and sand layering under a paver patio, a Fire Rock Fire Ring may be installed without a concrete foundation.
- If it is your intention to install this product on a combustible surface (wooden deck), take extra precautions to insulate the surface under and surrounding the Fire Ring so that neither heat transference nor sparks present a hazard.

Each surface connecting with another surface must be generously covered with Fire Rock Adhesive Mortar.

FireRock Building Materials 205.639.5000 Toll Free: 888.876.1025 Fax: 888.886.3473 MANUFACTURING: 3620 AVENUE C FAIRFIELD, AL 35064