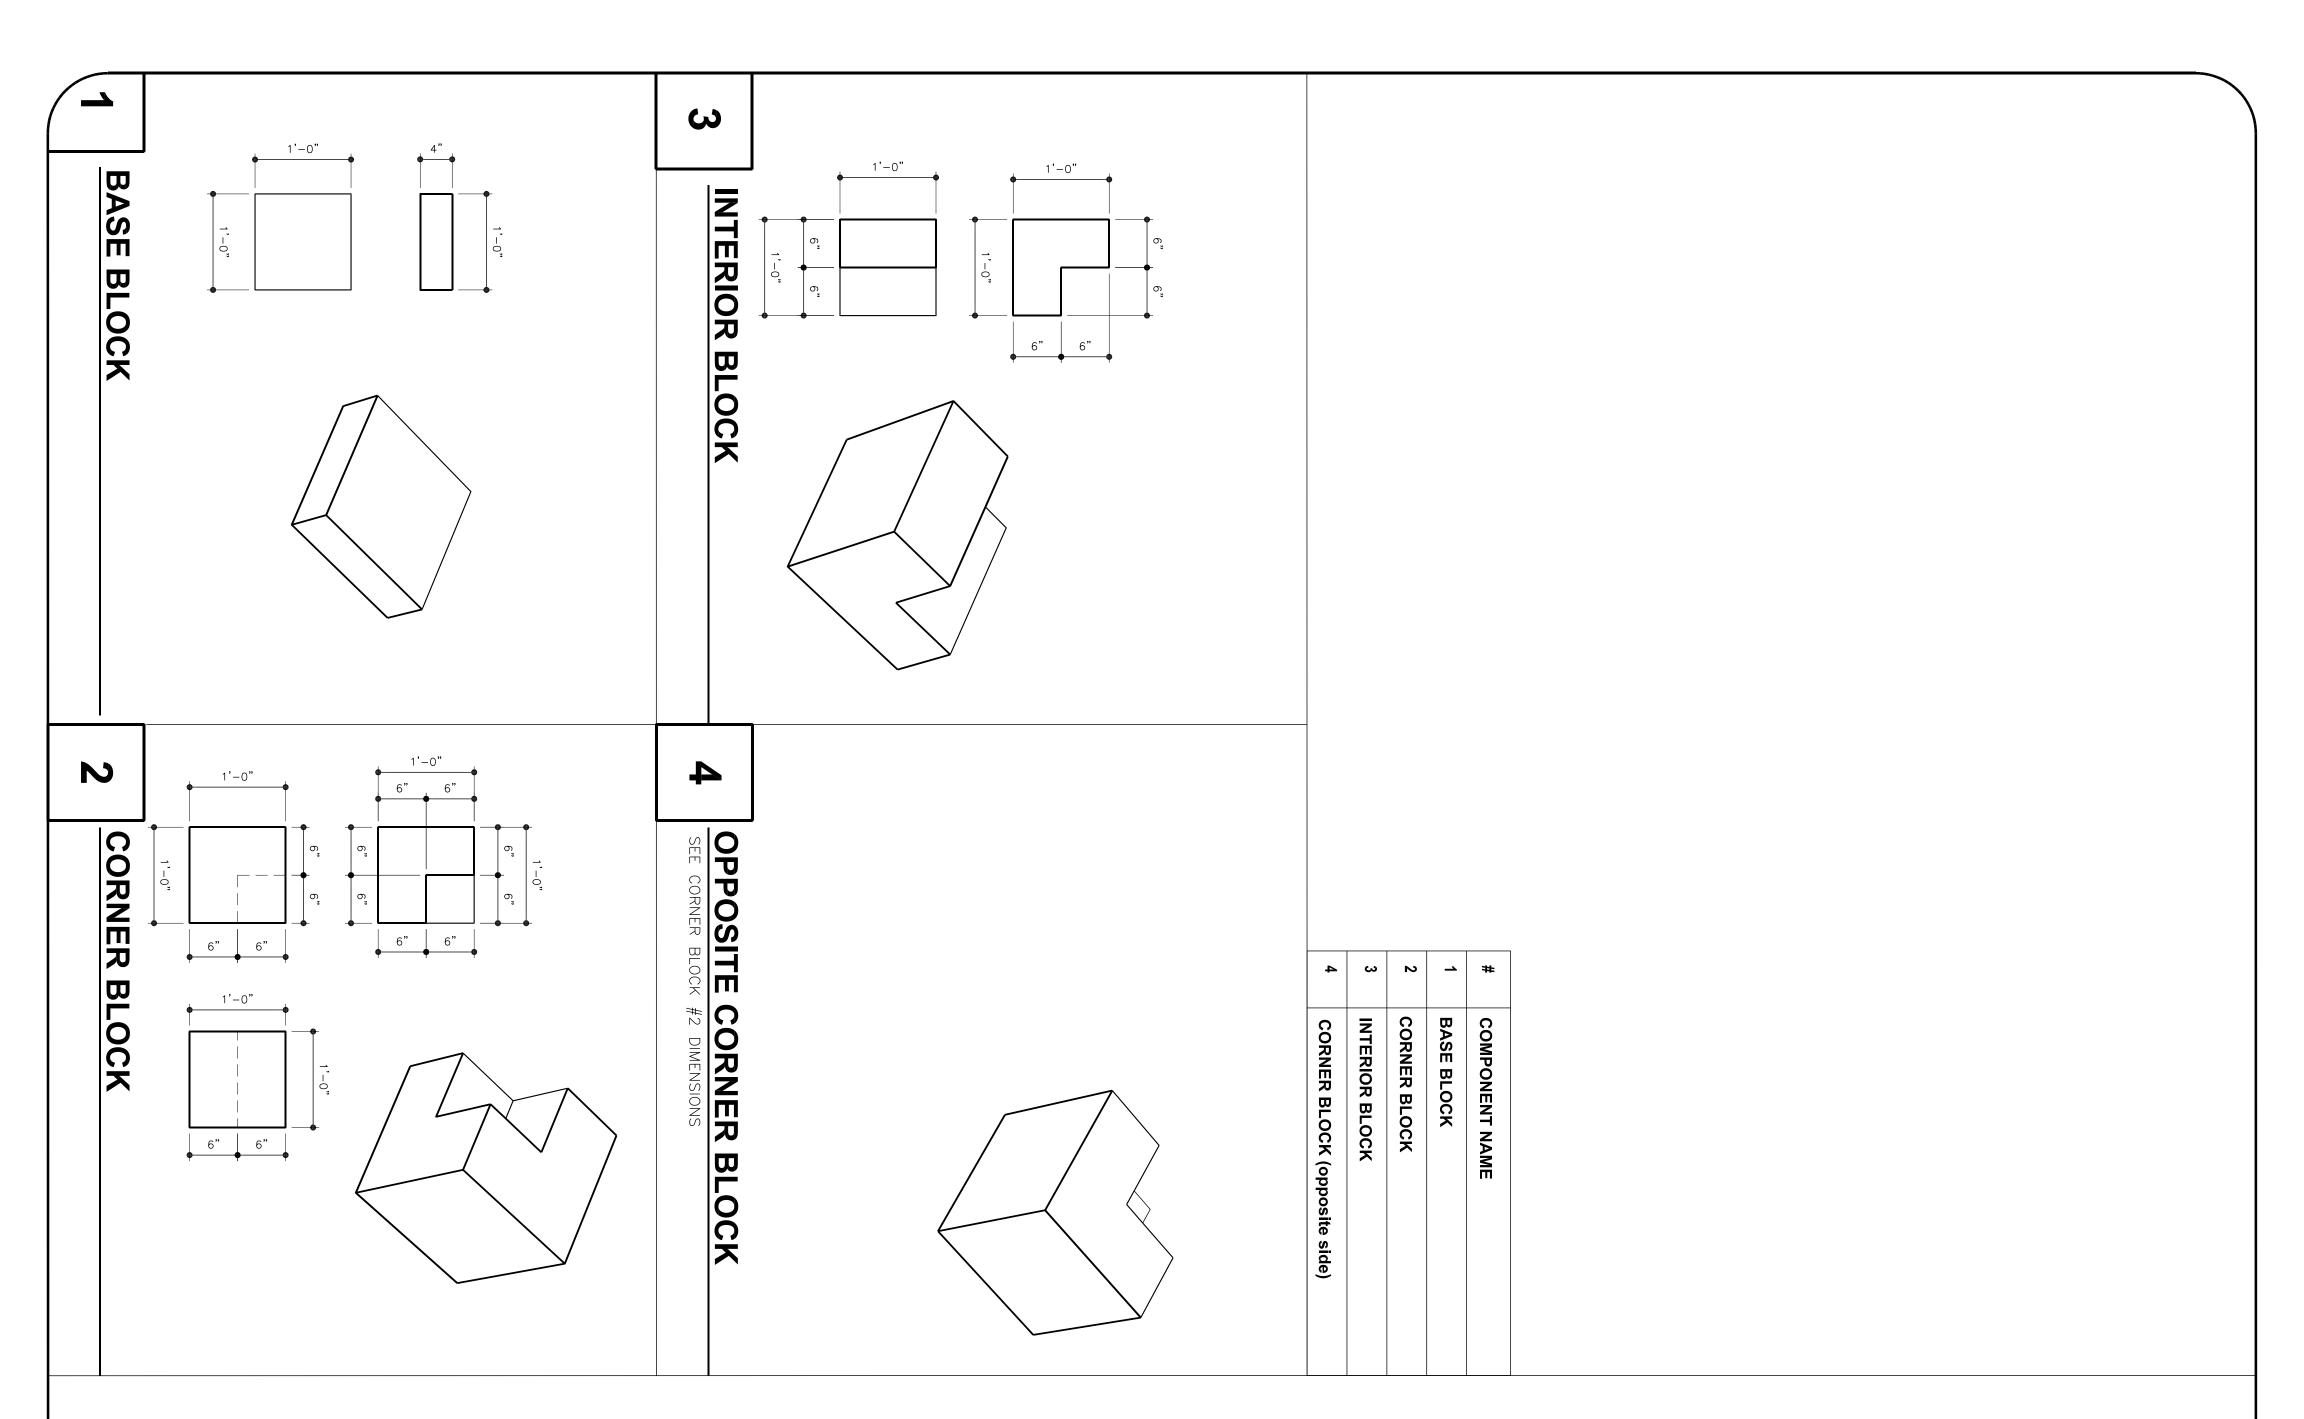

# INSTALLATION AND SPECIFICATION PAGE FOR FIRE ROCK FIRE PIT

Each surface connecting with another surface must be generously covered with Fire Rock Adhesive Mortar.

FireRock Building Materials 205.639.5000 Toll Free: 888.876.1025 Fax: 888.886.3473 MANUFACTURING: 3620 AVENUE C FAIRFIELD, AL 35064