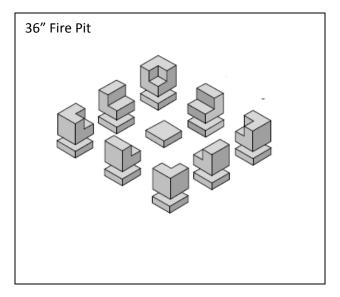

# INSTALLATION AND SPECIFICATION PAGE FOR FIRE ROCK FIRE PIT

## Site Preparation:

- Generally, a concrete pad 4 6 inches thick with footings as dictated by local building codes, is the best surface on which to erect any fire feature.
- With proper ground preparation, such as the gravel and sand layering under a paver patio, a Fire Rock Fire Pit may be installed without a concrete foundation.
- If it is your intention to install this product on a combustible surface (wooden deck), take extra precautions to insulate the surface under and surrounding the Fire Pit so that neither heat transference nor sparks present a hazard.

Each surface connecting with another surface must be generously covered with Fire Rock Adhesive Mortar.

FireRock Building Materials 205.639.5000 Toll Free: 888.876.1025 Fax: 888.886.3473 MANUFACTURING: 3620 AVENUE C FAIRFIELD, AL 35064