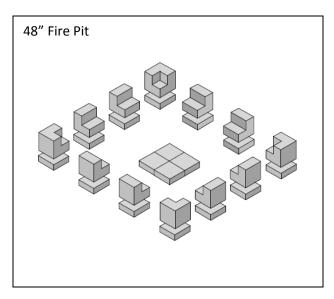

# INSTALLATION AND SPECIFICATION PAGE FOR FIRE ROCK FIRE PIT

## Site Preparation:

- Generally, a concrete pad 4 6 inches thick with footings as dictated by local building codes, is the best surface on which to erect any fire feature.
- With proper ground preparation, such as the gravel and sand layering under a paver patio, a Fire Rock Fire Pit may be installed without a concrete foundation.
- If it is your intention to install this product on a combustible surface (wooden deck), take extra precautions to insulate the surface under and surrounding the Fire Pit so that neither heat transference nor sparks present a hazard.

Each surface connecting with another surface must be generously covered with Fire Rock Adhesive Mortar.

FireRock Building Materials 205.639.5000 Toll Free: 888.876.1025 Fax: 888.886.3473 MANUFACTURING: 3620 AVENUE C FAIRFIELD, AL 35064