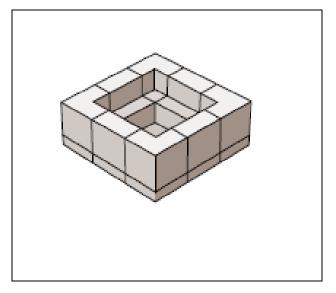

## INSTALLATION AND SPECIFICATION PAGE FOR FIRE ROCK FIRE RING

## Site Preparation:

- Generally, a concrete pad 4 6 inches thick with footings as dictated by local building codes, is the best surface on which to erect any fire feature.
- With proper ground preparation, such as the gravel and sand layering under a paver patio, a Fire Rock Fire Ring may be installed without a concrete foundation.
- If it is your intention to install this product on a combustible surface (wooden deck), take extra precautions to insulate the surface under and surrounding the Fire Ring so that neither heat transference nor sparks present a hazard.

Each surface connecting with another surface must be generously covered with Fire Rock Adhesive Mortar.

FireRock Building Materials 205.639.5000 Toll Free: 888.876.1025 Fax: 888.886.3473 MANUFACTURING: 3620 AVENUE C FAIRFIELD, AL 35064