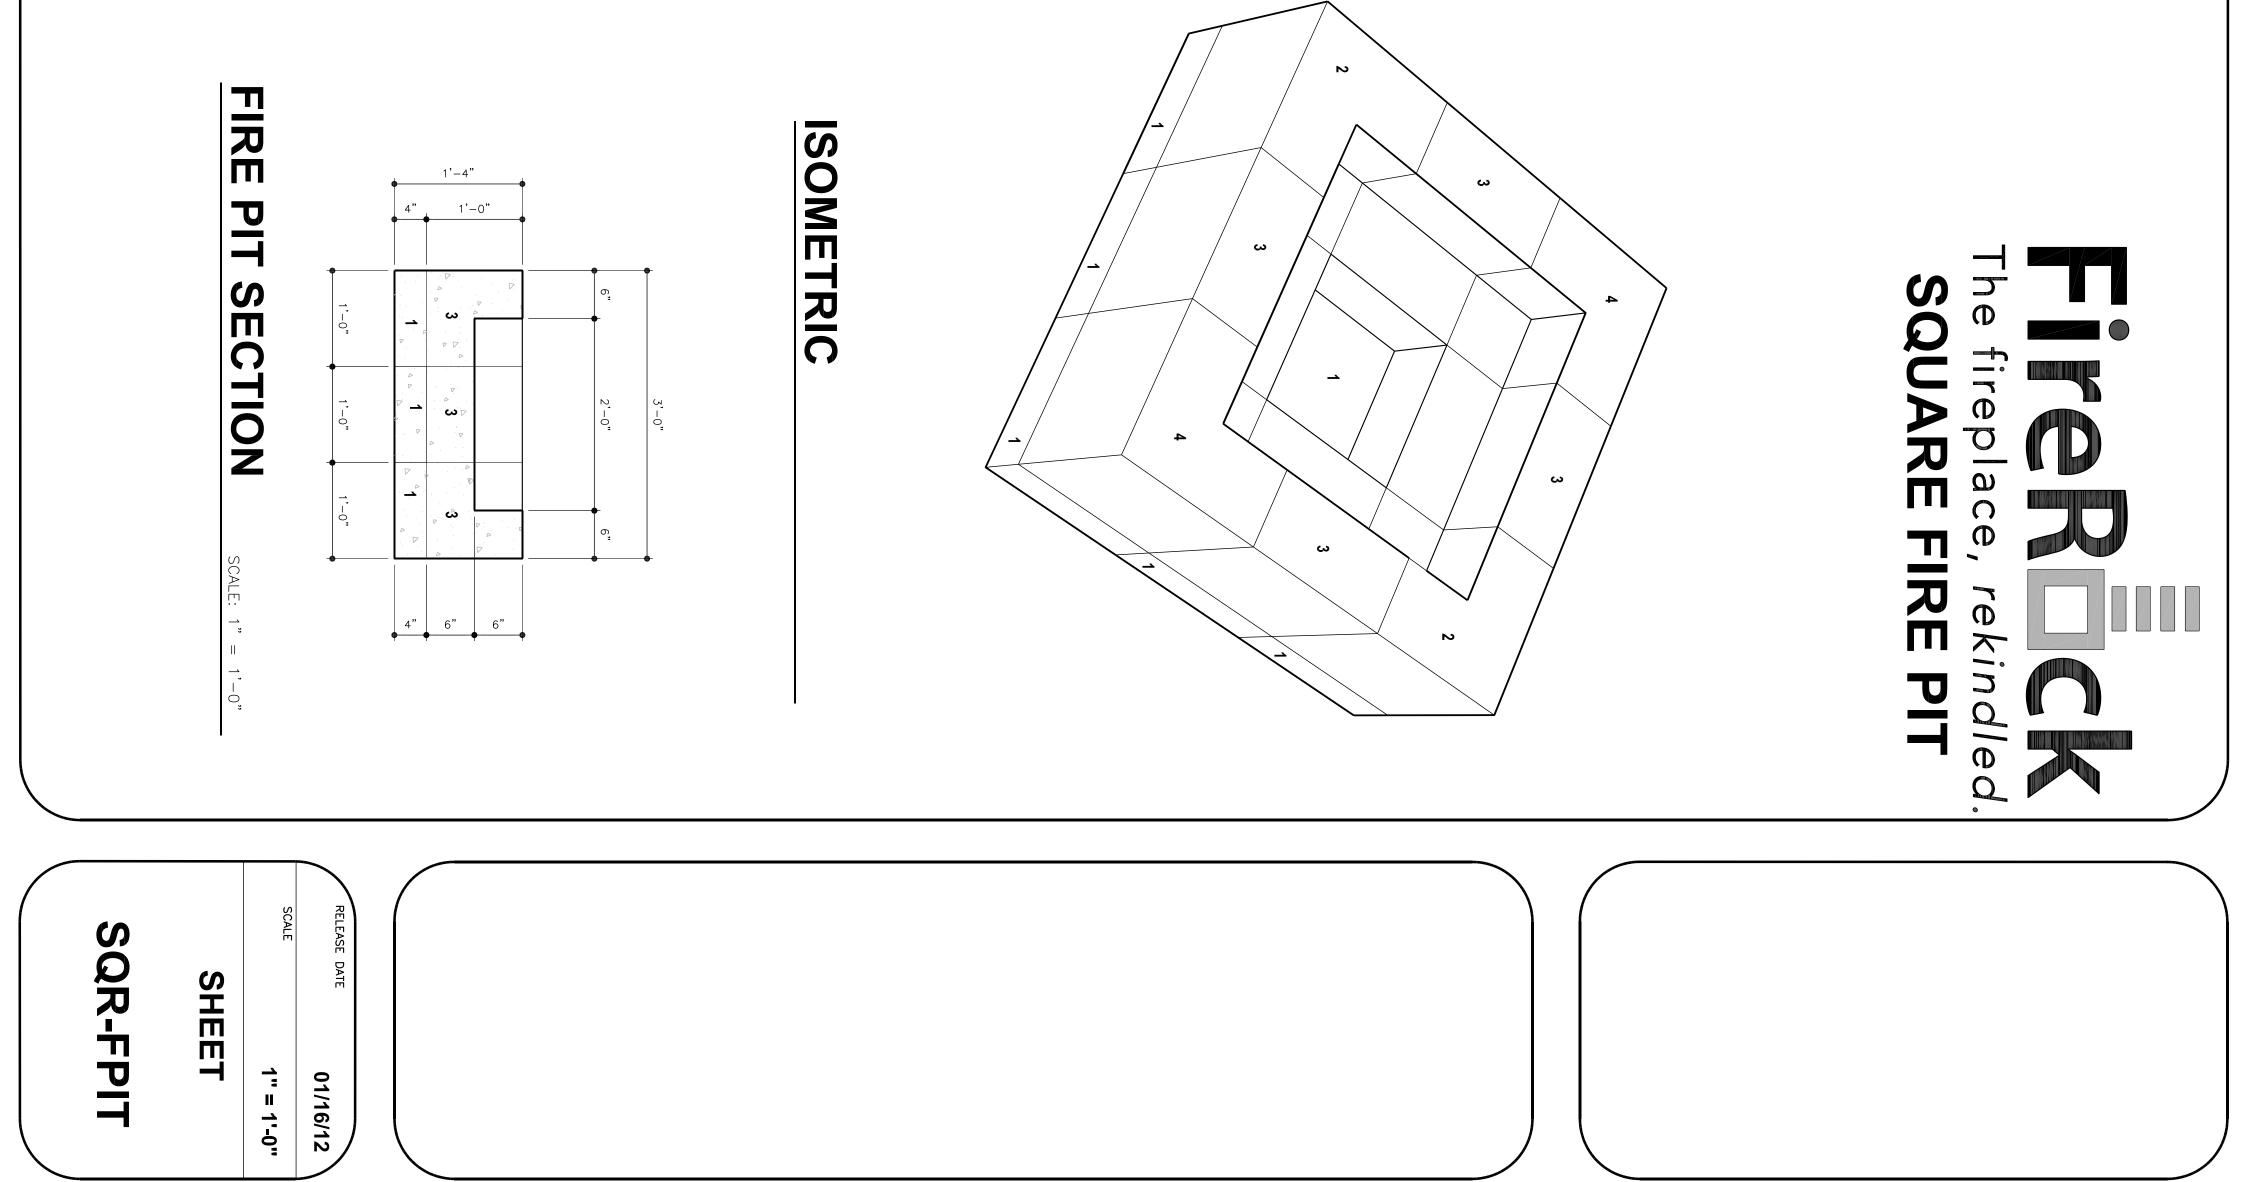

ding codes, is the best surface on which to erect any fire feature.
- With proper ground preparation, such as the gravel and sand layering under a paver patio, a Fire Rock Fire Pit may be installed without a concrete foundation.
- If it is your intention to install this product on a combustible surface (wooden deck), take extra precautions to insulate the surface under and surrounding the Fire Pit so that neither heat transference nor sparks present a hazard.









Each surface connecting with another surface must be generously covered with Fire Rock Adhesive Mortar.



FireRock Building Materials 205.639.5000 Toll Free: 888.876.1025 Fax: 888.886.3473 MANUFACTURING: 3620 AVENUE C FAIRFIELD, AL 35064

ADMINISTRATIVE: 1500 1st AVENUE N, #75 BIRMINGHAM, AL 35203



SCALE:

\_\_\_;

1'-0"



# FIRE 1'-4" PIT 1'-0" 4" ELEVATION 1'-0" -4 **\_** 1'-0" ω 1'-0" Ν 6" 6" 4"





## INSTALLATION AND SPECIFICATION PAGE FOR FIRE ROCK FIRE RING

## Site Preparation:

- Generally, a concrete pad 4 6 inches thick with footings as dictated by local building codes, is the best surface on which to erect any fire feature.
- With proper ground preparation, such as the gravel and sand layering under a paver patio, a Fire Rock Fire Ring may be installed without a concrete foundation.
- If it is your intention to install this product on a combustible surface (wooden deck), take extra precautions to insulate the surface under and surrounding the Fire Ring so that neither heat transference nor sparks present a hazard.



Each surface connecting with another surface must be generously covered with