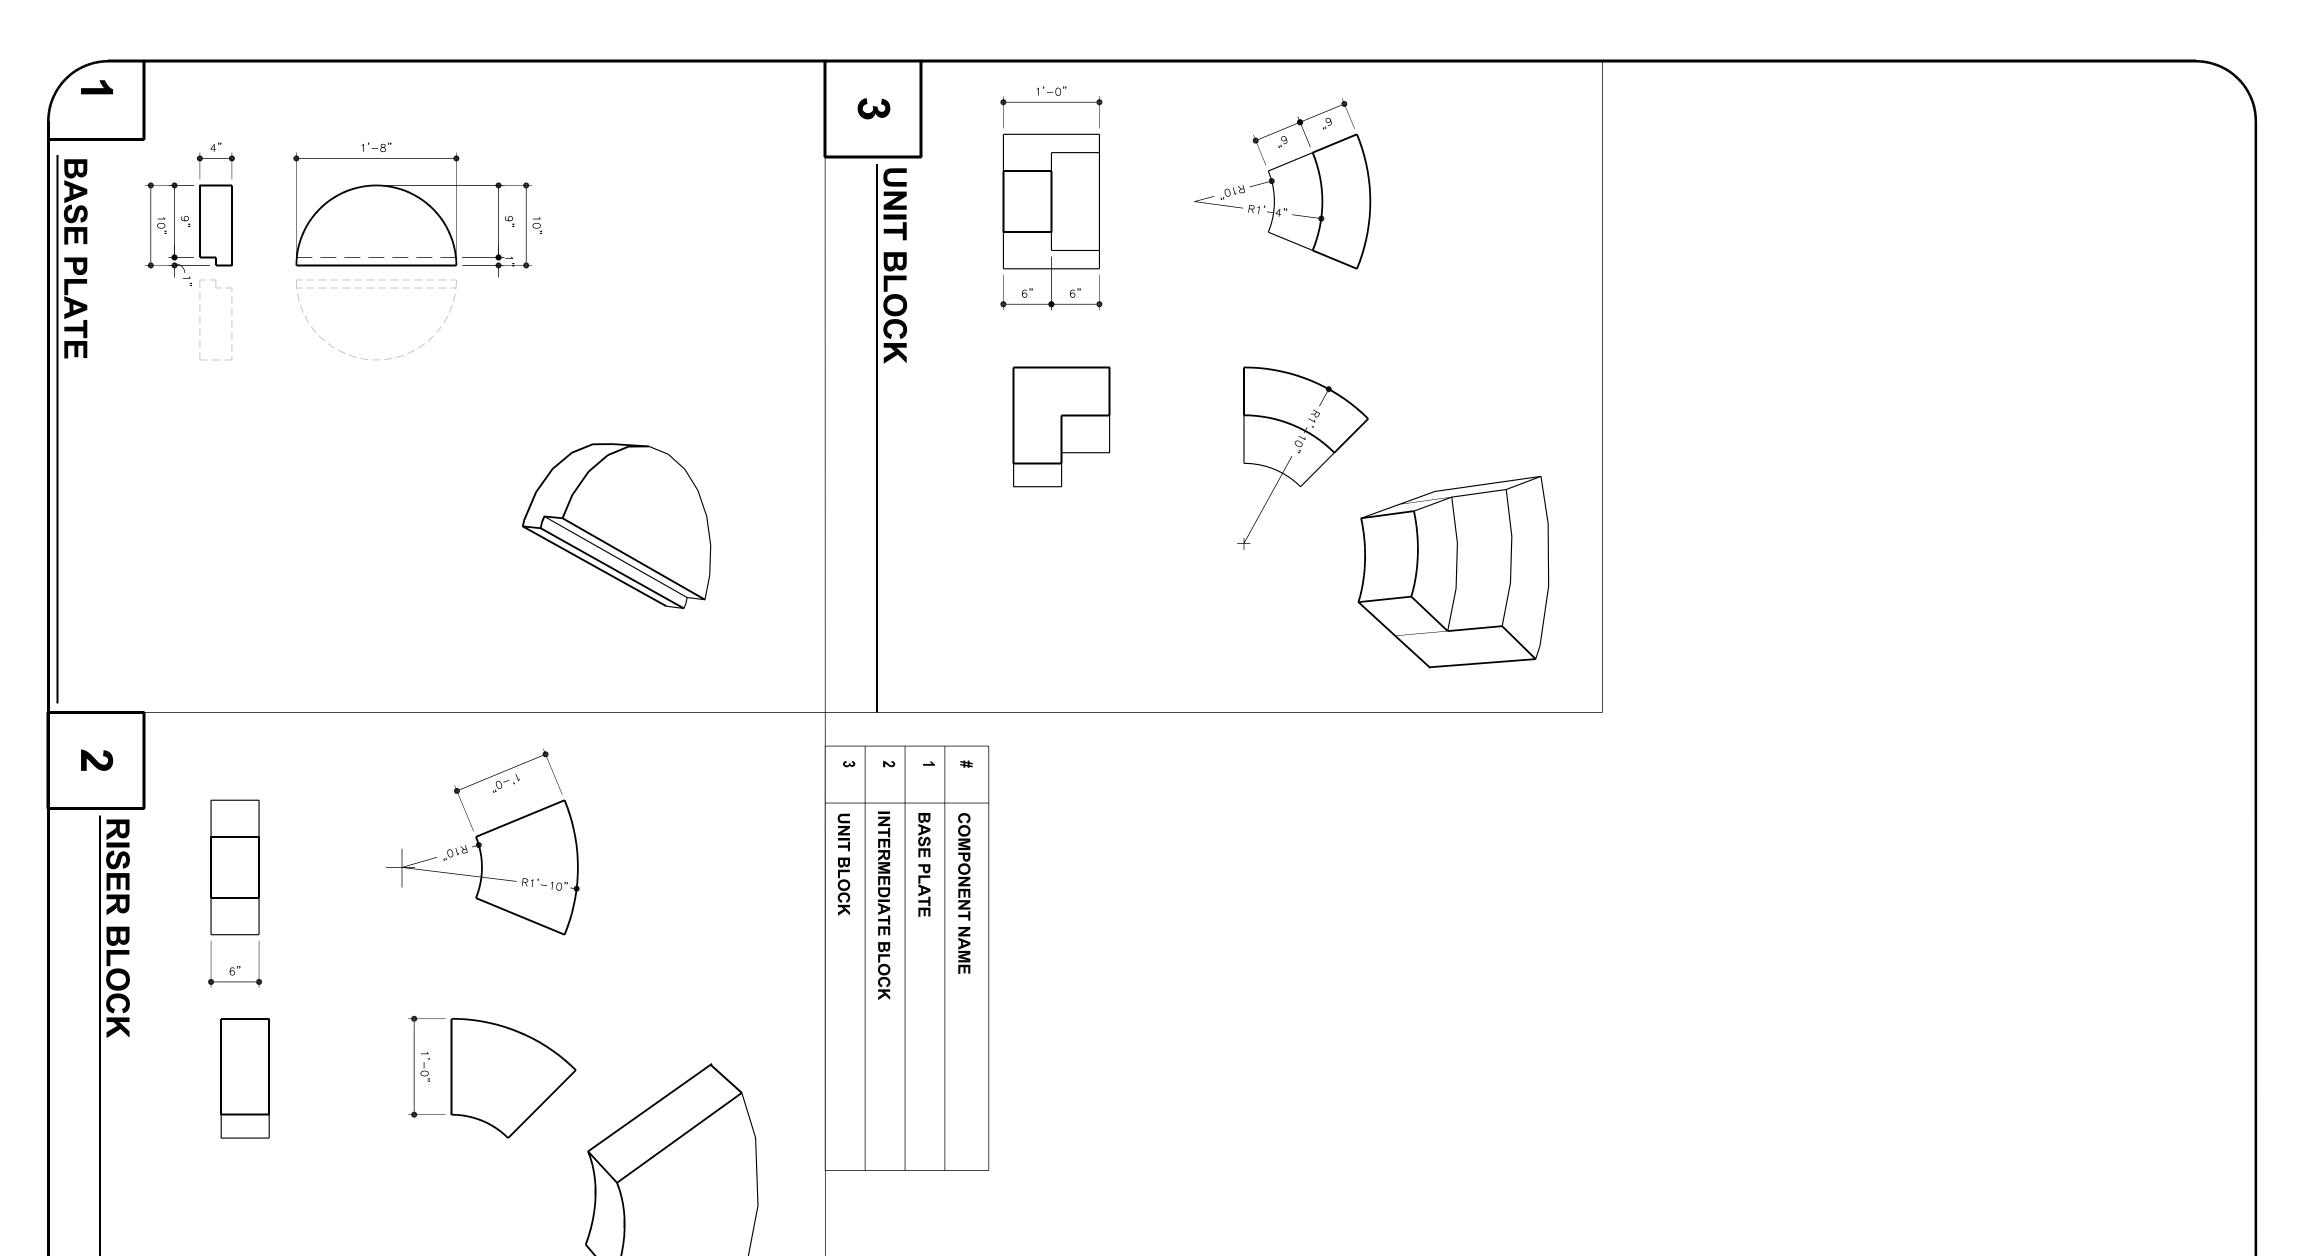

ings as dictated by local building codes, is the best surface on which to erect any fire feature.
- With proper ground preparation, such as the gravel and sand layering under a paver patio, a Fire Rock Fire Ring may be installed without a concrete foundation.
- If it is your intention to install this product on a combustible surface (wooden deck), take extra precautions to insulate the surface under and surrounding the Fire Ring so that neither heat transference nor sparks present a hazard.



Each surface connecting with another surface must be generously covered with Fire Rock Adhesive Mortar.



FireRock Building Materials 205.639.5000 Toll Free: 888.876.1025 Fax: 888.886.3473 MANUFACTURING: 3620 AVENUE C FAIRFIELD, AL 35064

ADMINISTRATIVE: 1500 1st AVENUE N, #75 BIRMINGHAM, AL 35203