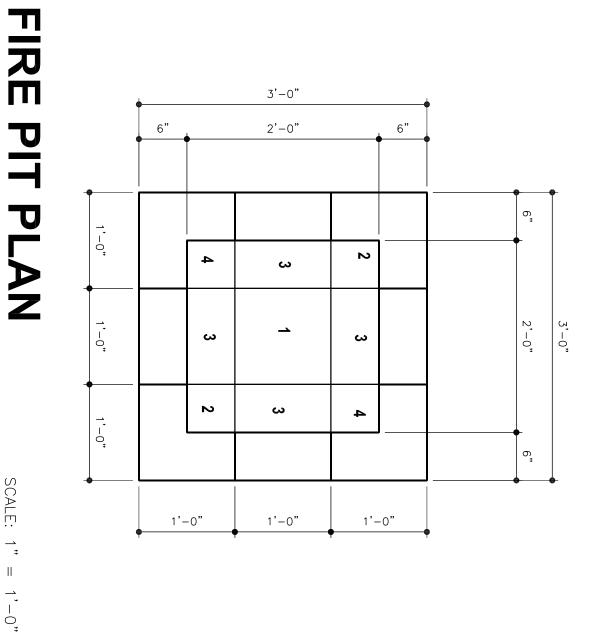

ground preparation, such as the gravel and sand layering under a paver patio, a Fire Rock Fire Pit may be installed without a concrete foundation.
- If it is your intention to install this product on a combustible surface (wooden deck), take extra precautions to insulate the surface under and surrounding the Fire Pit so that neither heat transference nor sparks present a hazard.









Each surface connecting with another surface must be generously covered with Fire Rock Adhesive Mortar.



FireRock Building Materials 205.639.5000 Toll Free: 888.876.1025 Fax: 888.886.3473 MANUFACTURING: 3620 AVENUE C FAIRFIELD, AL 35064

ADMINISTRATIVE: 1500 1st AVENUE N, #75 BIRMINGHAM, AL 35203



SCALE:

\_\_\_;

1'-0"



# FIRE 1'-4" PIT 1'-0" 4" ELEVATION 1'-0" -4 **\_** 1'-0" ω 1'-0" Ν 6" 6" 4"





## INSTALLATION AND SPECIFICATION PAGE FOR FIRE ROCK FIRE RING

## Site Preparation:

- Generally, a concrete pad 4 6 inches thick with footings as dictated by local building codes, is the best surface on which to erect any fire feature.
- With proper ground preparation, such as the gravel and sand layering under a paver patio, a Fire Rock Fire Ring may be installed without a concrete foundation.
- If it is your intention to install this product on a combustible surface (wooden deck), take extra precautions to insulate the surface under and surrounding the Fire Ring so that neither heat transference nor sparks present a hazard.



Each surface connecting with another surface must be generously covered with Fire Rock Adhesive Mortar.



FireRock Building Materials 205.639.5000 Toll Free: