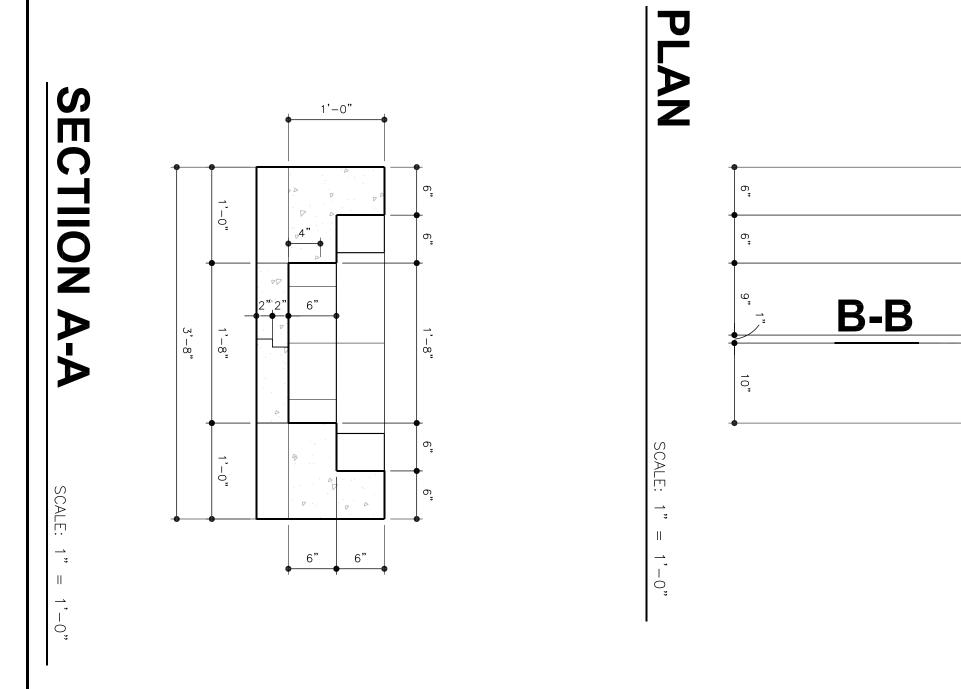

## INSTALLATION AND SPECIFICATION PAGE FOR FIRE ROCK FIRE RING

## Site Preparation:

- Generally, a concrete pad 4 6 inches thick with footings as dictated by local building codes, is the best surface on which to erect any fire feature.
- With proper ground preparation, such as the gravel and sand layering under a paver patio, a Fire Rock Fire Ring may be installed without a concrete foundation.
- If it is your intention to install this product on a combustible surface (wooden deck), take extra precautions to insulate the surface under and surrounding the Fire Ring so that neither heat transference nor sparks present a hazard.

Each surface connecting with another surface must be generously covered with Fire Rock Adhesive Mortar.

FireRock Building Materials 205.639.5000 Toll Free: 888.876.1025 Fax: 888.886.3473 MANUFACTURING: 3620 AVENUE C FAIRFIELD, AL 35064