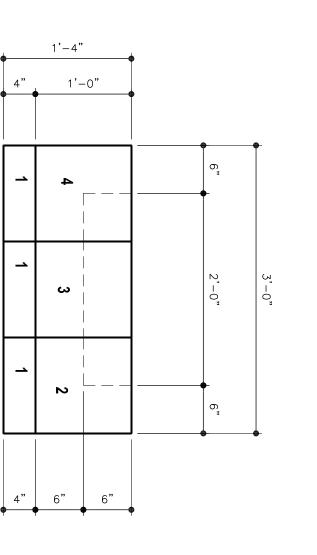

r ground preparation, such as the gravel and sand layering under a paver patio, a Fire Rock Fire Pit may be installed without a concrete foundation.
- If it is your intention to install this product on a combustible surface (wooden deck), take extra precautions to insulate the surface under and surrounding the Fire Pit so that neither heat transference nor sparks present a hazard.









Each surface connecting with another surface must be generously covered with Fire Rock Adhesive Mortar.



FireRock Building Materials 205.639.5000 Toll Free: 888.876.1025 Fax: 888.886.3473 MANUFACTURING: 3620 AVENUE C FAIRFIELD, AL 35064

ADMINISTRATIVE: 1500 1st AVENUE N, #75 BIRMINGHAM, AL 35203



SCALE:

\_\_\_;

1'-0"



# FIRE 1'-4" PIT 1'-0" 4" ELEVATION 1'-0" -4 **\_** 1'-0" ω 1'-0" Ν 6" 6" 4"





## INSTALLATION AND SPECIFICATION PAGE FOR FIRE ROCK FIRE RING

## Site Preparation:

- Generally, a concrete pad 4 6 inches thick with footings as dictated by local building codes, is the best surface on which to erect any fire feature.
- With proper ground preparation, such as the gravel and sand layering under a paver patio, a Fire Rock Fire Ring may be installed without a concrete foundation.
- If it is your intention to install this product on a combustible surface (wooden deck), take extra precautions to insulate the surface under and surrounding the Fire Ring so that neither heat transference nor sparks present a hazard.



Each surface connecting with another surface must be generously covered with Fire Rock Adhesive Mortar.



FireRock Building Materials 205.639.5000 Toll Free