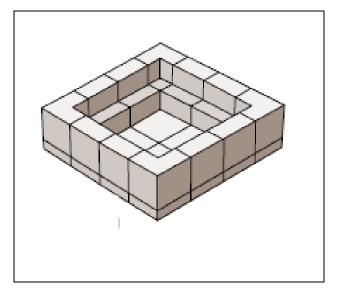

## INSTALLATION AND SPECIFICATION PAGE FOR FIRE ROCK FIRE RING

## Site Preparation:

- Generally, a concrete pad 4 6 inches thick with footings as dictated by local building codes, is the best surface on which to erect any fire feature.
- With proper ground preparation, such as the gravel and sand layering under a paver patio, a Fire Rock Fire Ring may be installed without a concrete foundation.
- If it is your intention to install this product on a combustible surface (wooden deck), take extra precautions to insulate the surface under and surrounding the Fire Ring so that neither heat transference nor sparks present a hazard.

Each surface connecting with another surface must be generously covered with Fire Rock Adhesive Mortar.

FireRock Building Materials 205.639.5000 Toll Free: 888.876.1025 Fax: 888.886.3473 MANUFACTURING: 3620 AVENUE C FAIRFIELD, AL 35064