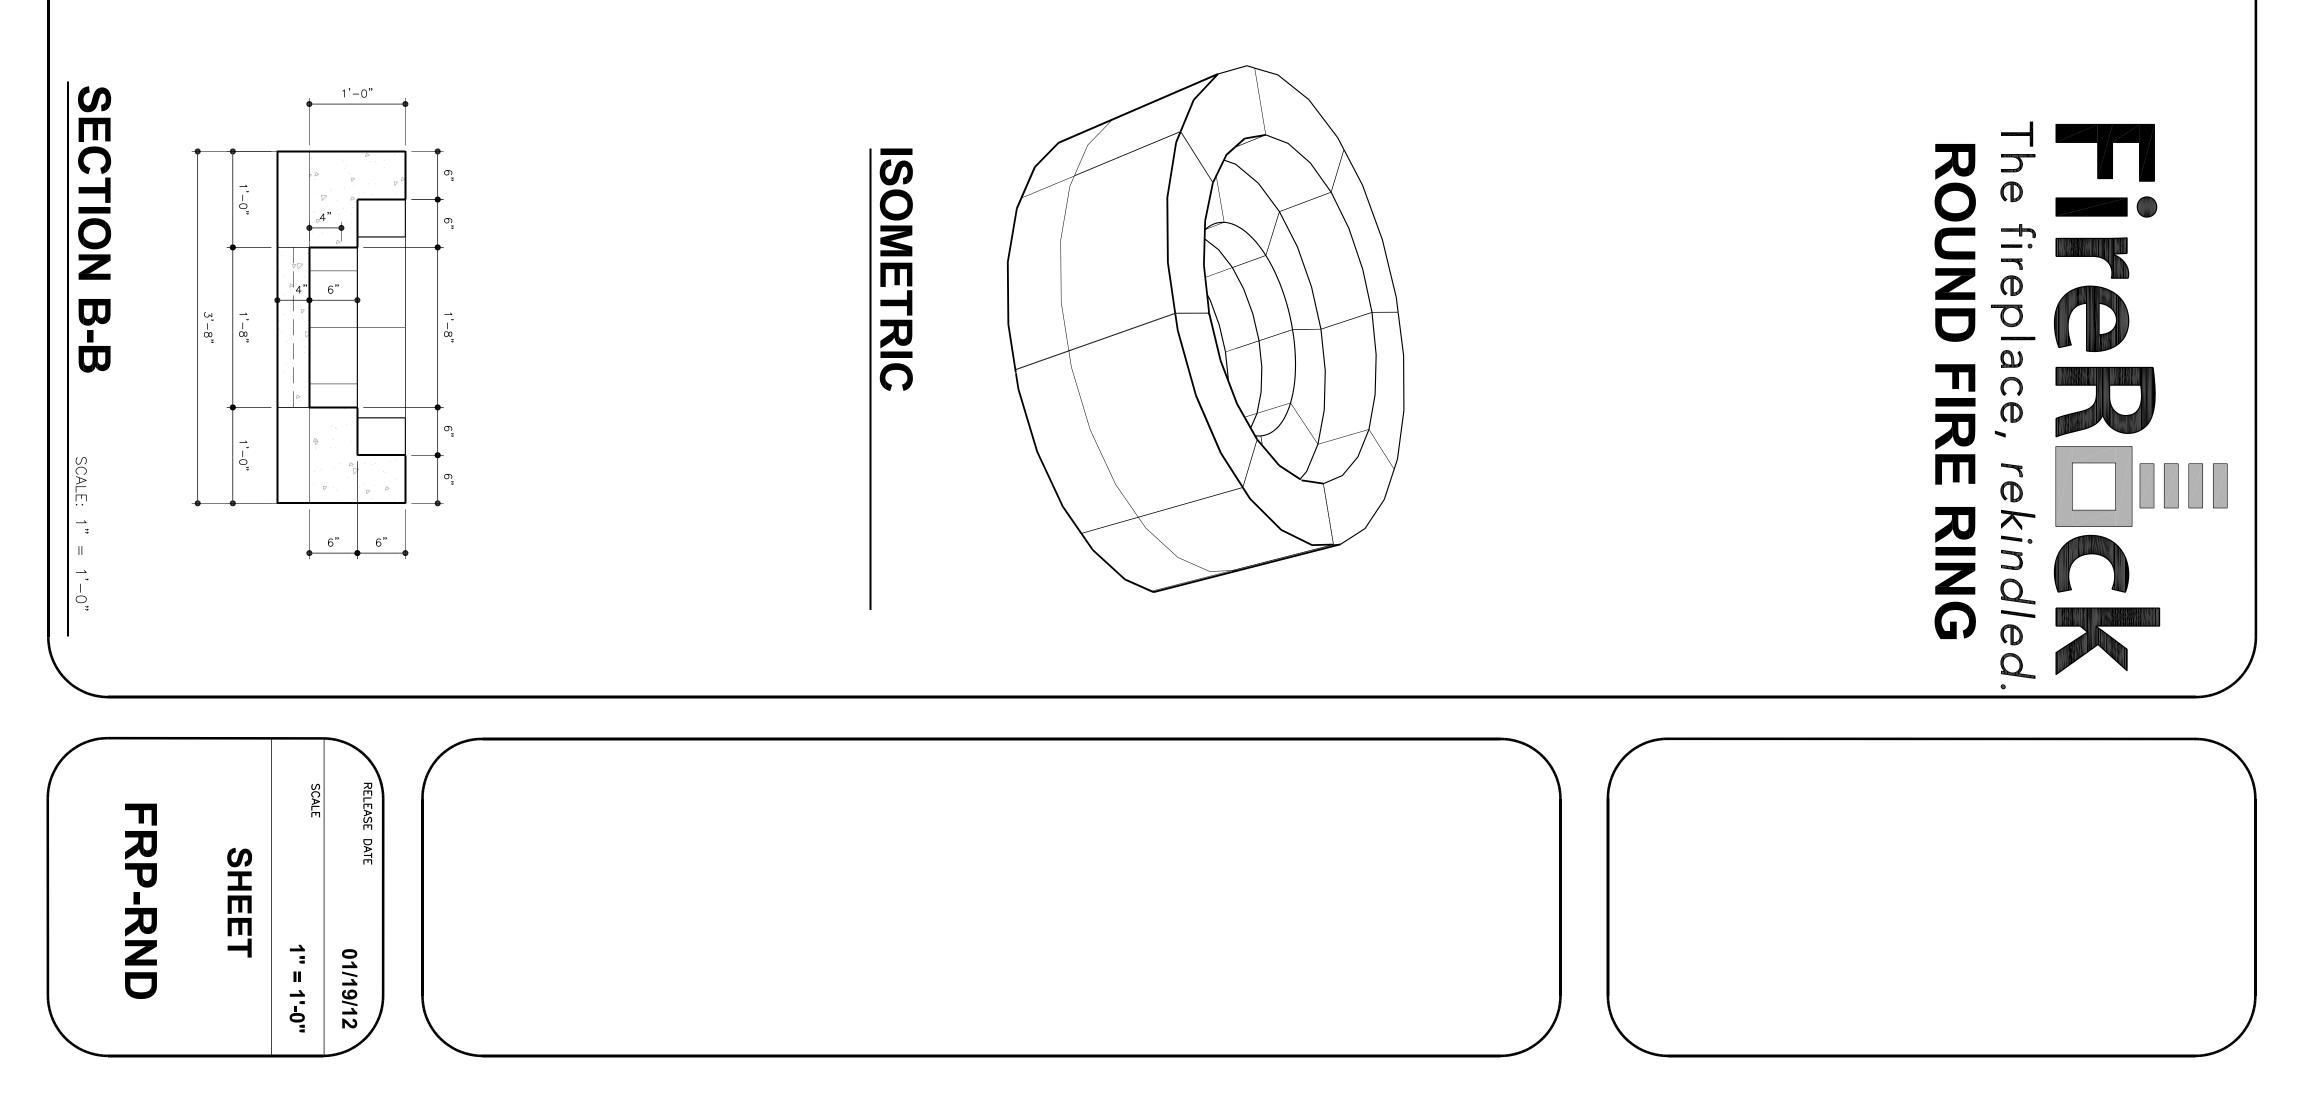

## INSTALLATION AND SPECIFICATION PAGE FOR FIRE ROCK FIRE RING

## Site Preparation:

- Generally, a concrete pad 4 6 inches thick with footings as dictated by local building codes, is the best surface on which to erect any fire feature.
- With proper ground preparation, such as the gravel and sand layering under a paver patio, a Fire Rock Fire Ring may be installed without a concrete foundation.
- If it is your intention to install this product on a combustible surface (wooden deck), take extra precautions to insulate the surface under and surrounding the Fire Ring so that neither heat transference nor sparks present a hazard.

Each surface connecting with another surface must be generously covered with Fire Rock Adhesive Mortar.

FireRock Building Materials 205.639.5000 Toll Free: 888.876.1025 Fax: 888.886.3473 MANUFACTURING: 3620 AVENUE C FAIRFIELD, AL 35064